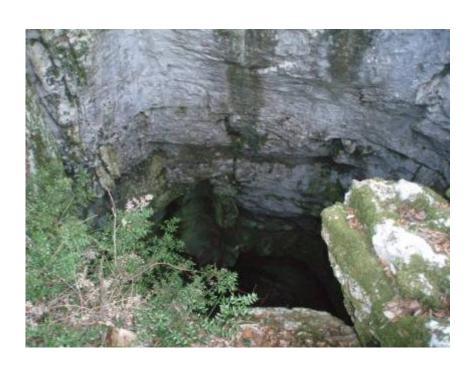

## Because of numerous cracks and holes, polluted water quickly penetrates underground.

# Animals that live underground in caves and underground caverns drink water with dissolved chemicals.

## In the caves and pits of island Brač there are many endemic animal species

### A number of deep pits fasten the flow of water to the sea.

These chemicals enter the marine organisms which come back again on our plates.