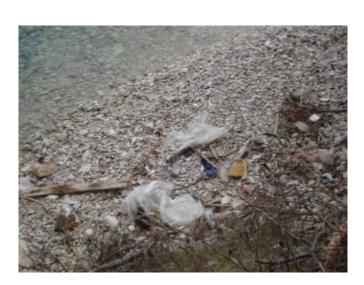

# The impact of waste on water and sea water quality

BEACHES, POOLS, PONDS

### A number of deep pits fasten the flow of water to the sea.

These chemicals enter the marine organisms which come back again on our plates.