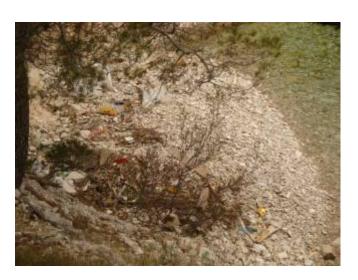

# The impact of waste on water and sea water quality

BEACHES, POOLS, PONDS

### A number of deep pits fasten the flow of water to the sea.

These chemicals enter the marine organisms which come back again on our plates.