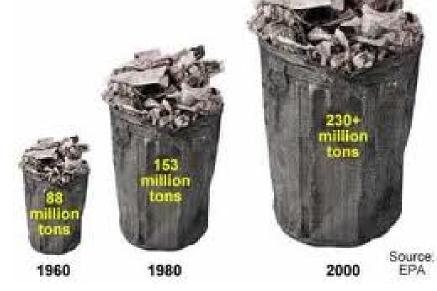

## The amount of waste is increasing rapidly, but our attitude towards waste remained the same!

We put everything in the "same trash can"!

**Everything is GARBAGE!** 