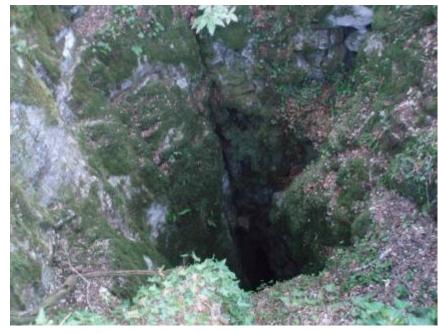

## Because of numerous cracks and holes, polluted water quickly penetrates underground.

# Animals that live underground in caves and underground caverns drink water with dissolved chemicals.

## In the caves and pits of island Brač there are many endemic animal species

### A number of deep pits fasten the flow of water to the sea.

These chemicals enter the marine organisms which come back again on our plates.