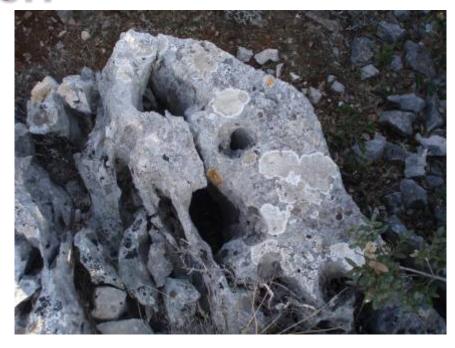

## Because of numerous cracks and holes, polluted water quickly penetrates underground.

# Animals that live underground in caves and underground caverns drink water with dissolved chemicals.

## In the caves and pits of island Brač there are many endemic animal species