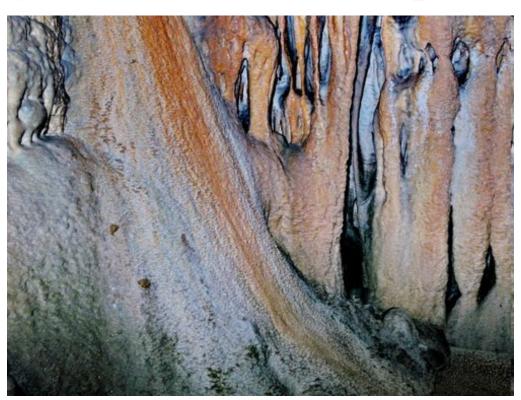

#### **Pollution of Karst**

Limestone is a rock that slowly dissolves under the influence of water.

### Water dissolves other substances in nature, including discarded waste.

## Because of numerous cracks and holes, polluted water quickly penetrates underground.