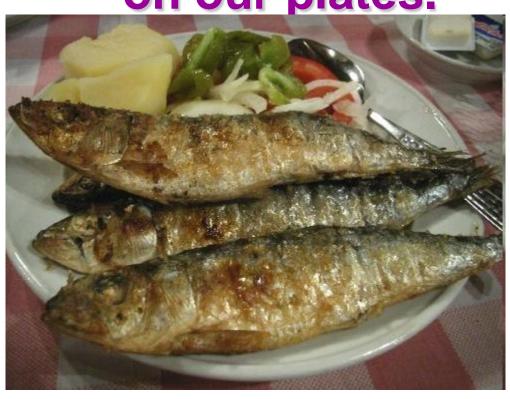

### A number of deep pits fasten the flow of water to the sea.

These chemicals enter the marine organisms which come back again on our plates.