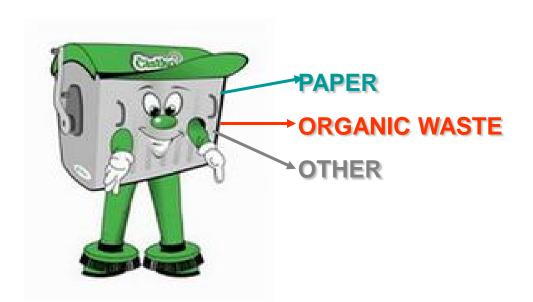

#### Life today

- >Time of rapid and stressful life
- >Time of rapid development
- Consumer society
- ➤ Produces large quantities of waste

ORGANIC WASTE
PAPER
PLASTIC
GLASS
METAL
HAZARDOUS
WASTE
OTHER

WASTE DISPOSAL "KOŠER" ON THE ISLAND OF BRAČ

## The amount of waste is increasing rapidly, but our attitude towards waste remained the same!

We put everything in the "same trash can"!

**Everything is GARBAGE!** 