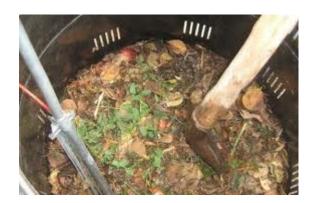

#### **COMPOSTING**

ANIMAL MANURE

HEALTHY FOOD -MILK, EGGS, MEAT

Almost all of the waste was of organic origin and was usable.

What could not be used for making compost or manure was thrown in the trash.