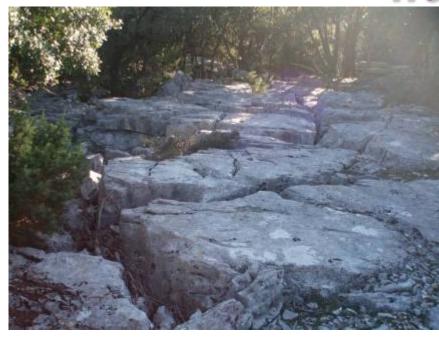

#### **Pollution of Karst**

Limestone is a rock that slowly dissolves under the influence of water.

### Water dissolves other substances in nature, including discarded waste.

## Because of numerous cracks and holes, polluted water quickly penetrates underground.