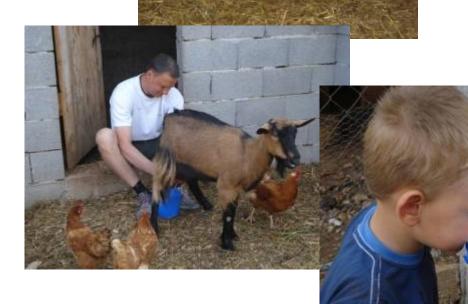

#### **COMPOSTING**

ANIMAL MANURE

HEALTHY FOOD -MILK, EGGS, MEAT

Almost all of the waste was of organic origin and was usable.

What could not be used for making compost or manure was thrown in the trash.