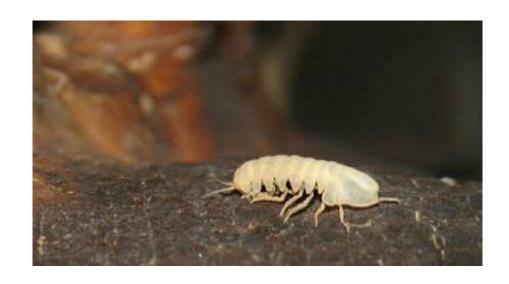

# Animals that live underground in caves and underground caverns drink water with dissolved chemicals.

## In the caves and pits of island Brač there are many endemic animal species